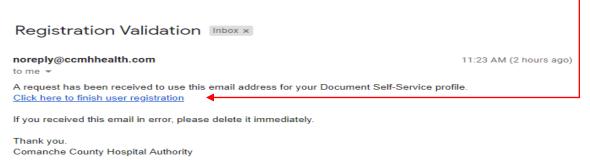

Registration will not be able to be completed until employee has received first payment.

For first time use: click <u>HERE</u> and then <u>Register User</u> under Login button.

Username:

Password:

\* Credentials are case sensitive

This information must be current employee information on file with Human Resources. Click Submit.

Email will be sent to Username provided. Click on link in email to finish user registration.

Re-enter Credential Verification and click Submit. Enter password on Set Password screen.