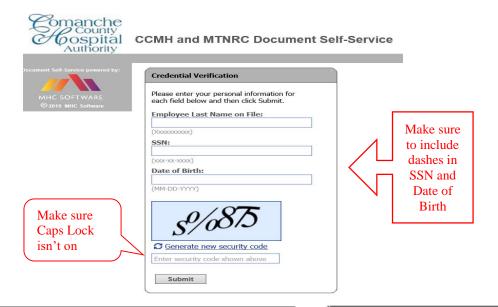

Login

Register User
Forgot your password?

If you experience any issue with registration, please contact the Help Desk at x4555.

To register as a user on this site, please click <u>HERE</u>.
Follow the <u>Register User</u> link and input answers to the security questions

This information must be current employee information on file with Human Resources. Click Submit.

Email will be sent to Username provided. Click on link in email to finish user registration.

Re-enter Credential Verification and click Submit. Enter password on Set Password screen.