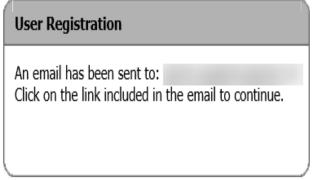

This information must be current employee information on file with Human Resources. Click Submit.

Email will be sent to Username provided. Click on link in email to finish user registration.

Re-enter Credential Verification and click Submit. Enter password on Set Password screen.

Password Requirements
Minimum Length: 8
Must include at least 1 number
Must include at least 1 upper case letter
Must include at least 1 lower case letter
Must include at least 1 special character

Email Verification is complete, secondary email address is optional. Registration is complete and you can now login to access your documents.