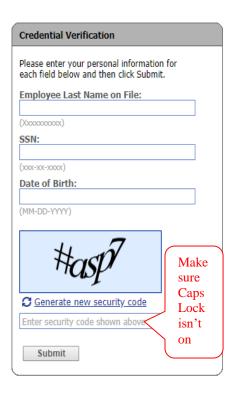

This information must be current employee information on file with Human Resources. Click Submit.

Email will be sent to Username provided. Click on link in email to finish user registration.

Re-enter Credential Verification and click Submit. Enter password on Set Password screen.