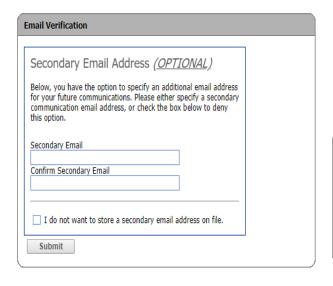

Password Requirements
Minimum Length: 8
Must include at least 1 number
Must include at least 1 upper case letter
Must include at least 1 lower case letter
Must include at least 1 special character

Email Verification is complete, secondary email address is optional. Registration is complete and you can now login to access your documents.