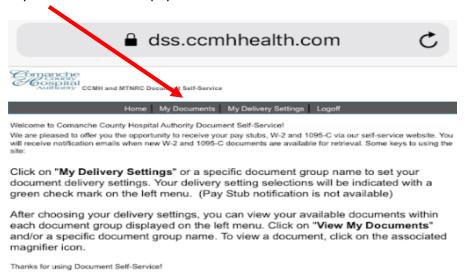

## **PAY STUBS VIEW/PRINT ON PHONE**

Go to the CCMH website, <a href="https://www.ccmhhealth.com">https://www.ccmhhealth.com</a>, Careers tab, Employee Portal then click on Self-Service Payroll Documents to log in.

Click on My Documents to view pay stubs.

Under My Documents, choose Pay Stubs from the drop down menu.

Click the **View** icon and document will open. If pay stub does not open for Apple devices, including iPhone, you will need to turn off the pop-up blocker by going to Settings > Safari > Block Pop-Ups.