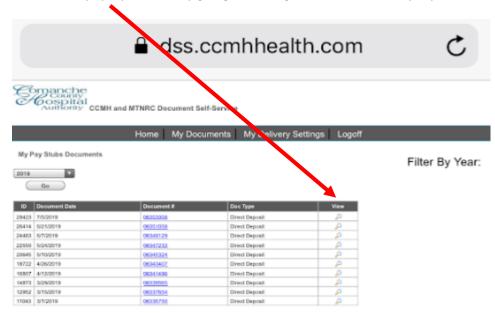

Click on My Documents to view pay stubs.

Under My Documents, choose Pay Stubs from the drop down menu.

Click the **View** icon and document will open. If pay stub does not open for Apple devices, including iPhone, you will need to turn off the pop-up blocker by going to Settings > Safari > Block Pop-Ups.