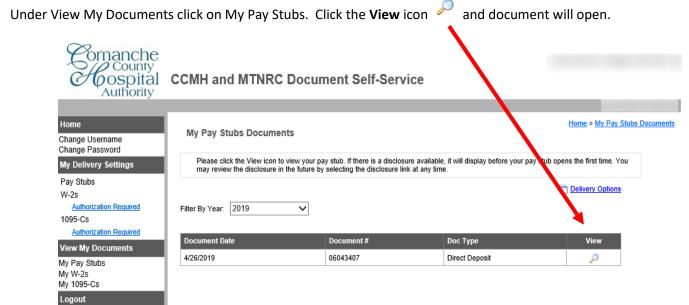

## **PAY STUBS VIEW/PRINT ON PC**

Go to the CCMH website, <a href="https://www.ccmhhealth.com">https://www.ccmhhealth.com</a>, Careers tab, Employee Portal then click on Self-Service Payroll Documents or go to the CCMH intranet site and click on Self-Service Payroll to log in.

**Print** or **Save** your document: print the document by either right-clicking on the document and choose to print or use the icon showing a printer.