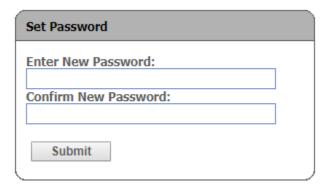

This information must be current employee information on file with Human Resources. Click Submit.

Email will be sent to Username provided. Click on link in email to finish user registration.

Re-enter Credential Verification and click Submit. Enter password on Set Password screen.

Password Requirements
Minimum Length: 8
Must include at least 1 number
Must include at least 1 upper case letter
Must include at least 1 lower case letter
Must include at least 1 special character

Email Verification is complete, secondary email address is optional. Registration is complete and you can now login to access your documents.