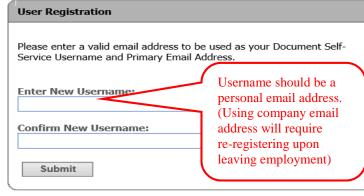

This information must be current employee information on file with Human Resources. Click Submit.

Email will be sent to Username provided. Click on link in email to finish user registration.

Re-enter Credential Verification and click Submit. Enter password on Set Password screen.