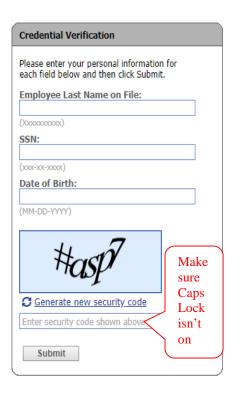

Registration will not be able to be completed until employee has received first payment.

For first time use: click <u>HERE</u> and then <u>Register User</u> under Login button.

This information must be current employee information on file with Human Resources. Click Submit.

Email will be sent to Username provided. Click on link in email to finish user registration.

Re-enter Credential Verification and click Submit. Enter password on Set Password screen.

Password Requirements
Minimum Length: 8
Must include at least 1 number
Must include at least 1 upper case letter
Must include at least 1 lower case letter
Must include at least 1 special character