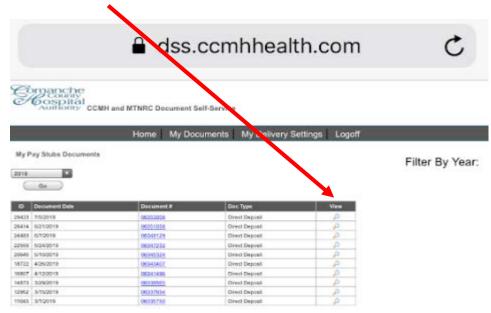

Click on My Documents to view pay stubs.

Under My Documents, choose Pay Stubs from the drop down menu.

Click the **View** icon and document will open. If pay stub does not open for Apple devices, including iPhone, you will need to turn off the pop-up blocker by going to Settings > Safari > Block Pop-Ups.