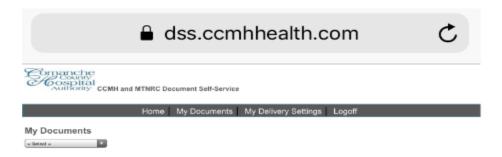

## **PAY STUBS VIEW/PRINT ON PHONE**

Go to the CCMH website, <a href="https://www.ccmhhealth.com">https://www.ccmhhealth.com</a>, Careers tab, Employee Portal then click on Self-Service Payroll Documents to log in.

Click on My Documents to view pay stubs.

Under My Documents, choose Pay Stubs from the drop down menu.

Click the **View** icon and document will open. If pay stub does not open for Apple devices, including iPhone, you will need to turn off the pop-up blocker by going to Settings > Safari > Block Pop-Ups.