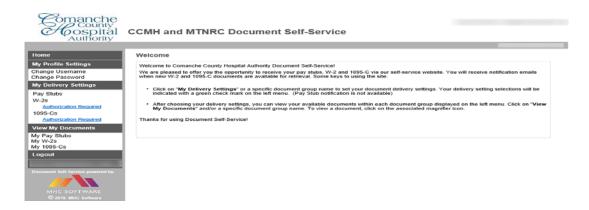

Authorization is required to access both W-2s and 1095-Cs online. Under My Delivery Settings click on Authorization Required under W-2s & 1095-Cs.

Print Test must be completed for authorization.

Then select I Agree button. Then select Submit button on new screen. An email will be sent to verify authorization.

After the green check mark appears by Authorized, you will have access to My W-2s and 1095-Cs, under View My Documents. Click the **View** icon and document will open.

**Print** or **Save** your document: print the document by either right-clicking on the document and choose to print or use the icon showing a printer.