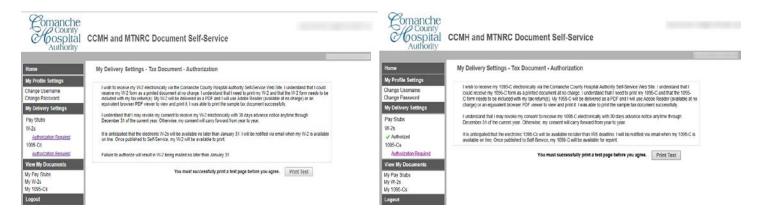

Authorization is required to access both W-2s and 1095-Cs online. Under My Delivery Settings click on Authorization Required under W-2s & 1095-Cs.

Print Test must be completed for authorization.

Then select I Agree button. Then select Submit button on new screen. An email will be sent to verify authorization.