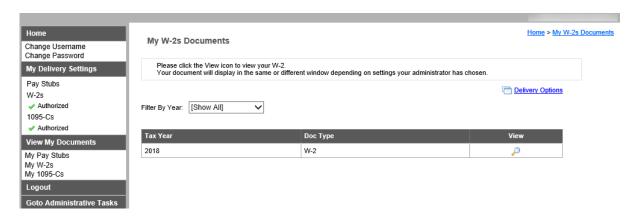

After the green check mark appears by Authorized, you will have access to My W-2s and 1095-Cs, under View My Documents. Click the **View** icon and document will open.

**Print** or **Save** your document: print the document by either right-clicking on the document and choose to print or use the icon showing a printer.