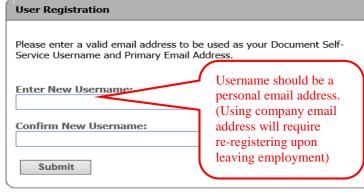

Email will be sent to Username provided. Click on link in email to finish user registration.

Re-enter Credential Verification and click Submit. Enter password on Set Password screen.

Password Requirements
Minimum Length: 8
Must include at least 1 number
Must include at least 1 upper case letter
Must include at least 1 lower case letter
Must include at least 1 special character