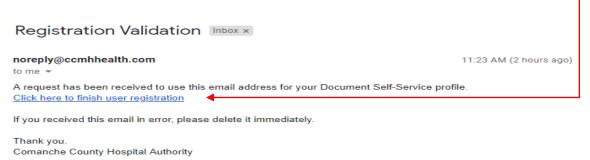

Email will be sent to Username provided. Click on link in email to finish user registration.

Re-enter Credential Verification and click Submit. Enter password on Set Password screen.

Password Requirements
Minimum Length: 8
Must include at least 1 number
Must include at least 1 upper case letter
Must include at least 1 lower case letter
Must include at least 1 special character