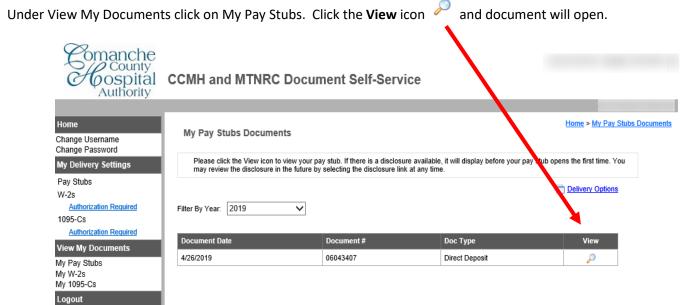

Click on My Documents to view pay stubs.

Under My Documents, choose Pay Stubs from the drop down menu.

Click the **View** icon and document will open. If pay stub does not open for Apple devices, including iPhone, you will need to turn off the pop-up blocker by going to Settings > Safari > Block Pop-Ups.