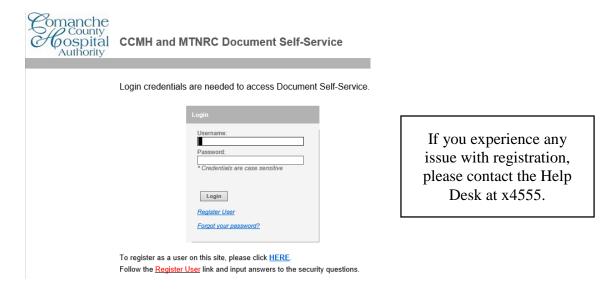

## DOCUMENT SELF SERVICE REGISTRATION INSTRUCTIONS ELECTRONIC PAY STUBS/W-2/1095-C

Go to the CCMH website, <a href="https://www.cchhealth.com">https://www.cchhealth.com</a>, Careers tab, Employee Portal then click on Self-Service Payroll Documents or go to the CCMH intranet site and click on Self-Service Payroll to register.

Registration will not be able to be completed until employee has received first payment.

For first time use: click <u>HERE</u> and then <u>Register User</u> under Login button.

This information must be current employee information on file with Human Resources. Click Submit.