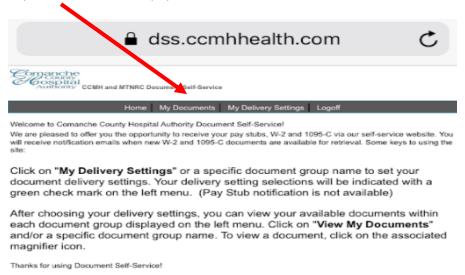

## **PAY STUBS VIEW/PRINT ON PC**

Go to the CCMH website, <a href="https://www.ccmhhealth.com">https://www.ccmhhealth.com</a>, Careers tab, Employee Portal then click on Self-Service Payroll Documents or go to the CCMH intranet site and click on Self-Service Payroll to log in.

## **PAY STUBS VIEW/PRINT ON PHONE**

Go to the CCMH website, <a href="https://www.ccmhhealth.com">https://www.ccmhhealth.com</a>, Careers tab, Employee Portal then click on Self-Service Payroll Documents to log in.