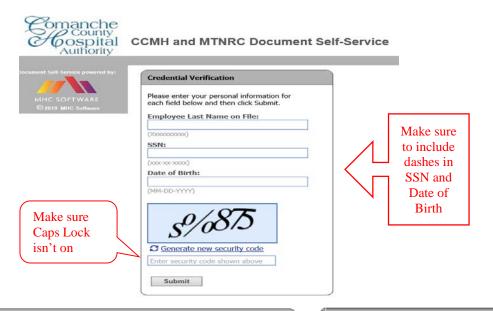

Registration will not be able to be completed until employee has received first payment.

For first time use: click <u>HERE</u> and then <u>Register User</u> under Login button.

This information must be current employee information on file with Human Resources. Click Submit.

Email will be sent to Username provided. Click on link in email to finish user registration.

Re-enter Credential Verification and click Submit. Enter password on Set Password screen.

Password Requirements
Minimum Length: 8
Must include at least 1 number
Must include at least 1 upper case letter
Must include at least 1 lower case letter
Must include at least 1 special character