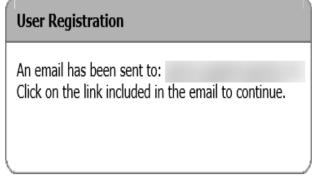

Email will be sent to Username provided. Click on link in email to finish user registration.

Re-enter Credential Verification and click Submit. Enter password on Set Password screen.

Password Requirements
Minimum Length: 8
Must include at least 1 number
Must include at least 1 upper case letter
Must include at least 1 lower case letter
Must include at least 1 special character

Email Verification is complete, secondary email address is optional. Registration is complete and you can now login to access your documents.