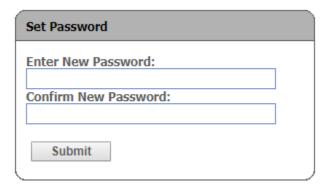

Email will be sent to Username provided. Click on link in email to finish user registration.

Re-enter Credential Verification and click Submit. Enter password on Set Password screen.

Password Requirements
Minimum Length: 8
Must include at least 1 number
Must include at least 1 upper case letter
Must include at least 1 lower case letter
Must include at least 1 special character