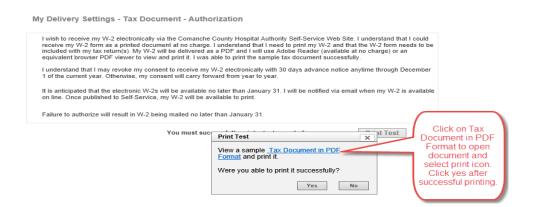

Authorization is required to access both W-2s and 1095-Cs online. Under My Delivery Settings click on Authorization Required under W-2s & 1095-Cs.

Print Test must be completed for authorization.

Then select I Agree button. Then select Submit button on new screen. An email will be sent to verify authorization.