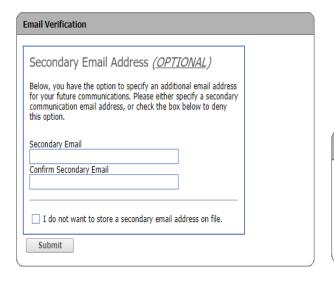

Email Verification is complete, secondary email address is optional. Registration is complete and you can now login to access your documents.