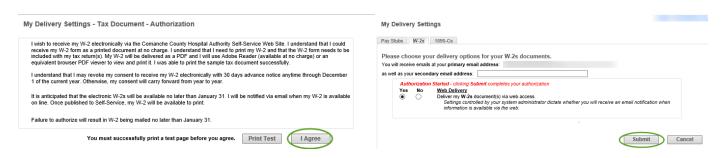

Authorization is required to access both W-2s and 1095-Cs online. Under My Delivery Settings click on Authorization Required under W-2s & 1095-Cs.

Print Test must be completed for authorization.

Then select I Agree button. Then select Submit button on new screen. An email will be sent to verify authorization.